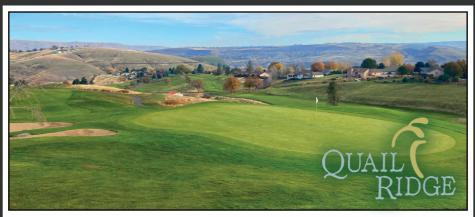

## THIS BUSINESS SUPPORTED BY LOCAL DOLLARS

Quail Ridge is a locally owned 18-hole public golf course, where the passion for the game meets the warmth of a community. Nestled in the heart of Asotin County, our course offers a picturesque setting for golf enthusiasts of all skill levels. With meticulously maintained fairways and greens, challenging holes, and breathtaking views, we provide an exceptional golfing experience that keeps players coming back for more.